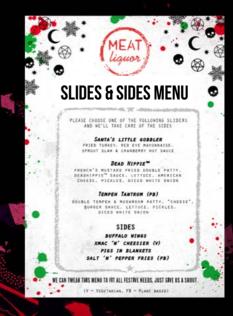

dined in

SUPER OFF PEAK £23

1 game + Lunch menu dined In



### RETRO ARCADE



Our arcade is full of classics for kids of all ages. Pricing starts from £1 per game. Some of our machines accept coins, most are contactless.

We've got Street Fighter II, Mega Man, Tetris and Donkey Kong PLUS try your hand at Cruis'n Blast Car Race, Typhoon Roller Coaster or Basketball Pacman Edition.

Plus, Air Hockey, a couple of pimped-up photobooths & a full-size pool table in MEATliquor.

#### DOUBLE UP!! WITH 2 DIFFERENT ACTIVITIES

PEAK: £73

2 different activities + ML FEAST Dined In OFF PEAK: £67

2 different activities + ML FEAST Dined In SUPER OFF-PEAK: £33



# FOOD & DRINK

**FESTIVE FINGER FOOD FROM** 



Fuel your fun with MEATliquor's specially designed party meus for ultimate enjoyment.















## QUEENS

SKATE · DINE · BOWL

WWW.QUEENS.LONDON