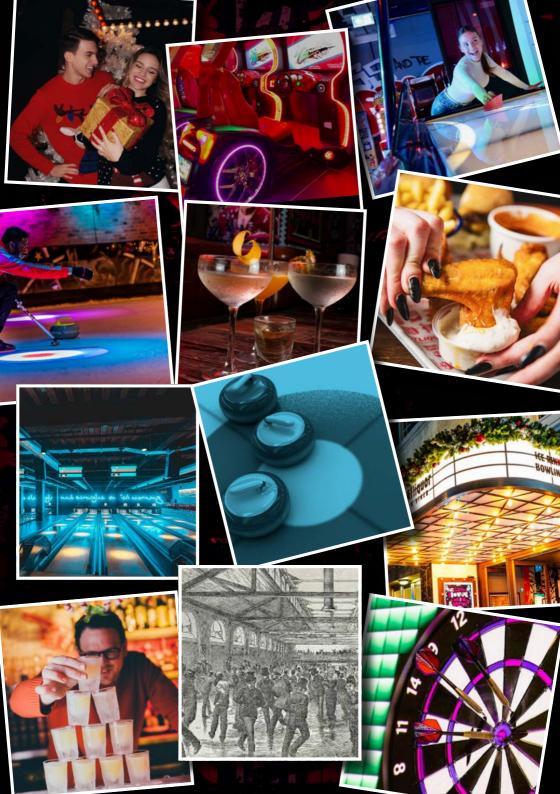

## ICE SKATING

"LONDON'S OLDEST INDOOR ICE RINK"

Our ice-skating rink in Bayswater is said to be the oldest surviving ice-skating rink in London. So, yeah, we have welcomed countless World and Olympic Champions since 1930!

Whether you are perfecting your triple axel or hugging the side, any age, skating style, or skill level is welcome.