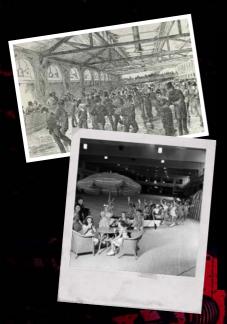

## BOWLING

"THE MOST FAMOUS BOWLING ALLEY IN CENTRAL LONDON - ENOUGH SAID!"

Each of our 12 main lanes has dedicated individual booth seating, state-of-the-art kit, neon lights, a cracking soundtrack, and MEATliquor food delivered to your table at the push of a button...