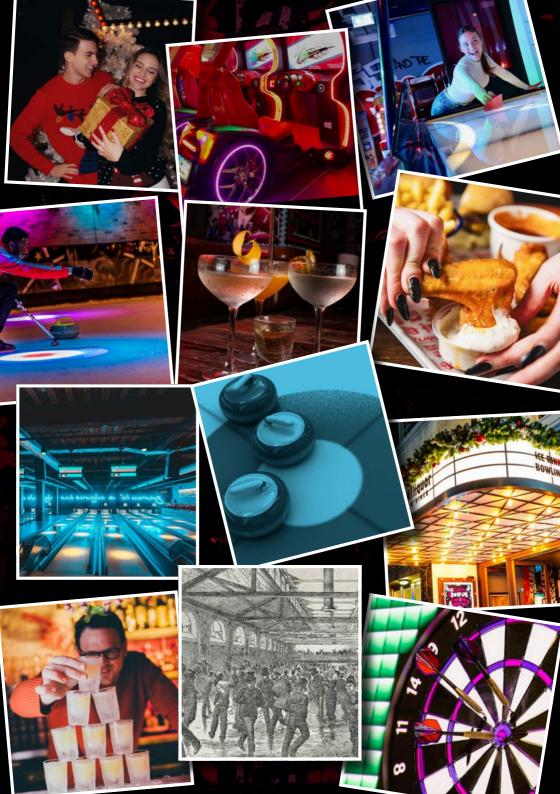

## ICE SKATING

"LONDON'S OLDEST INDOOR ICE RINK"

Our ice-skating rink in Bayswater is said to be the oldest surviving ice-skating rink in London. So, yeah, we have welcomed countless World and Olympic Champions since 1930!

Whether you are perfecting your triple axel or hugging the side, any age, skating style, or skill level is welcome.