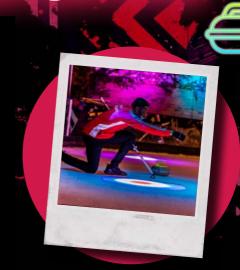

## CURLING ON ICE

Embrace the unique sport of curling on real ice! We guarantee you'll get chills.

You might think curling looks easy compared to other Olympic sports like figure skating. But have you tried it yet?