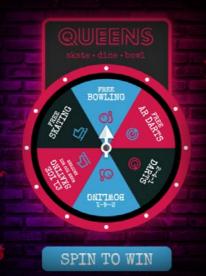

# WIN FREE GAMES AT QUEENS

### **AMAZING PRIZES TO BE WON!**

Scan the QR code below to spin our prize wheel and you could win FREE fun and activities at Queens.